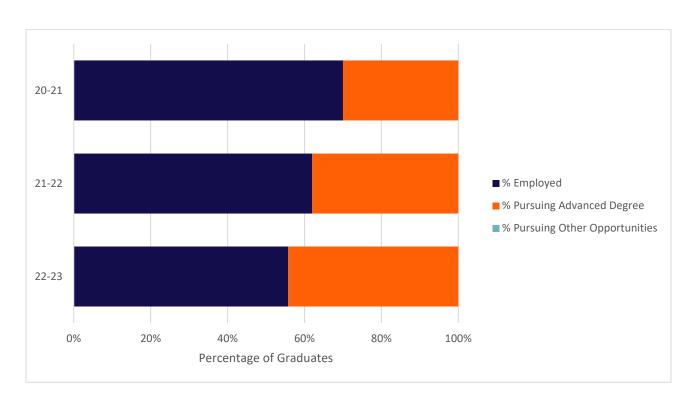

## University of Illinois Graduate Destination Information for Crop Sciences & Horticulture B.S. Recipients in the 2020-2023 Academic Years