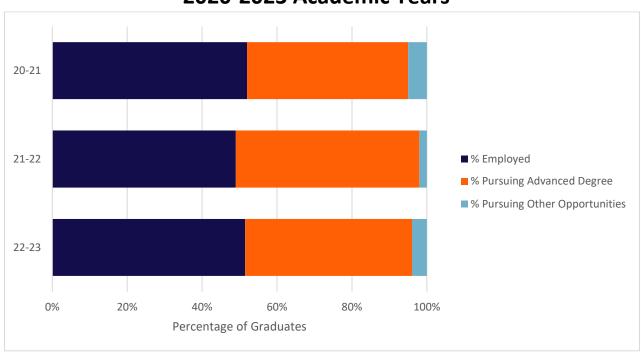

## University of Illinois Graduate Destination Information for Human Development and Family Studies B.S. Recipients in the 2020-2023 Academic Years