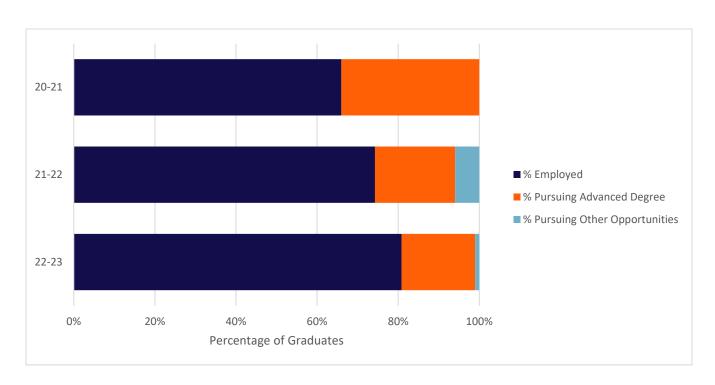

## University of Illinois Graduate Destination Information for Natural Resources and Environmental Sciences B.S. Recipients in the 2020 – 2023 Academic Years